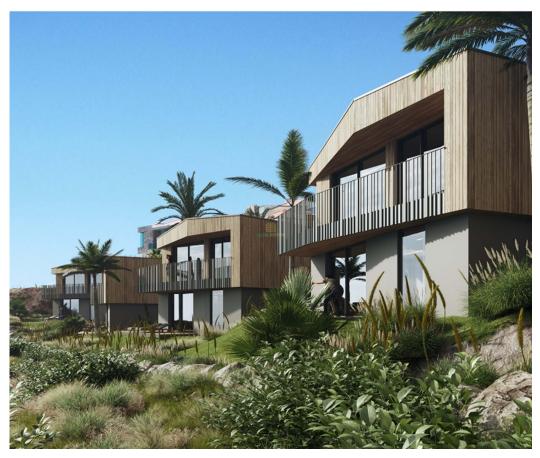

## **Aldeia Verde**

New Ecological Project on the island of Madeira

The villa has 109m2 gross construction area, plus 17.5m2 of balcony, plus 21.57m2 of terrace, plus patio of approx. 101m2, plus storage room of 5.34m2, plus parking of 16m2. Villa 4 also has a "cave" that can be used by the buyer as he wants.