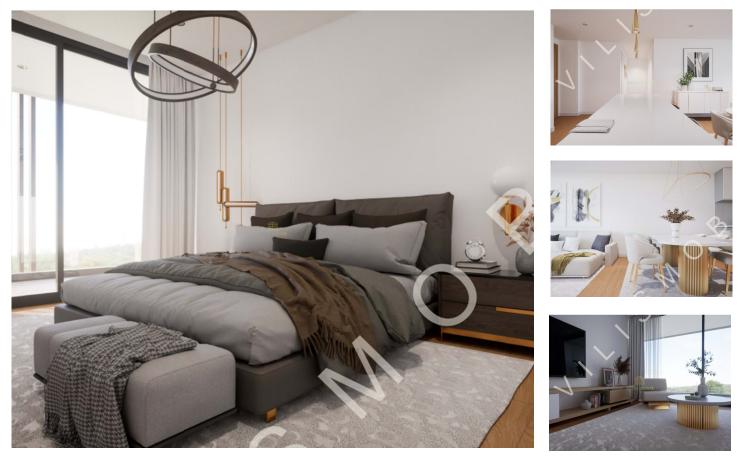

## Lourencinha III T2

Building under development in Lourencinha, in Câmara de Lobos.

Composed of 15 housing units in the typologies T2 and T3, spread over 3 floors. All apartments will be equipped with an oven, microwave, hob, extractor fan, dishwasher and fridge-freezer.