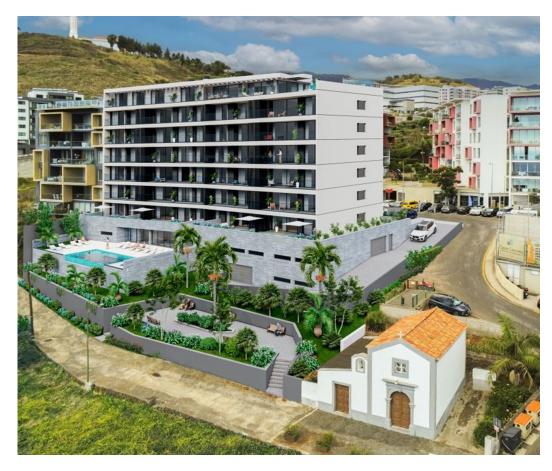

## **Amaparo View**

New development under development in the Amparo area, Funchal.

This project consists of 25 housing units in the typologies T1, T2 and T3, all facing south. The apartments have large areas and high quality finishes, ensuring comfort and convenience.

The building will have 6 floors, including garages, storage rooms, swimming pool, garden areas and stunning sea views.

All apartments will be equipped with an air conditioning system, oven, microwave, hob, extractor fan, dishwasher and fridge-freezer.

The location offers proximity to a variety of shops and services, being just a few minutes from the Fórum Madeira shopping center and Estrada Monumental.

Your Legal Estate

+351 939 079 579 <sup>2</sup>

Legal Estate