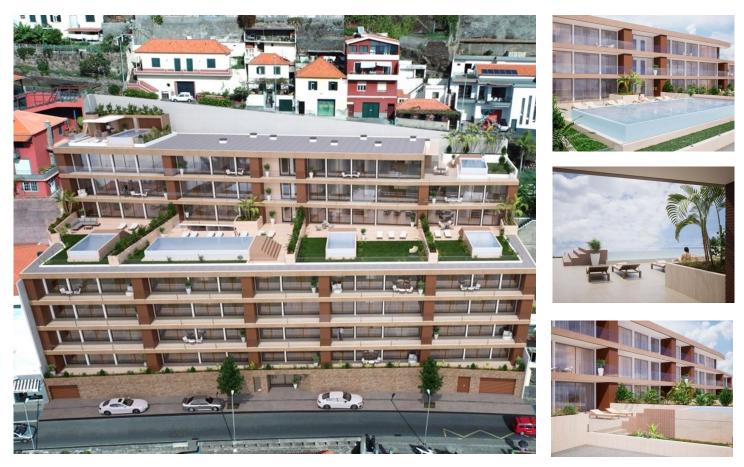

## **Elite Bay**

GAL ESTATE

New development in the center of Câmara de Lobos, called 'Elite Bay'.

Elite Bay is a luxury building with modern finishes, which includes a communal infinity pool with south exposure and a gym.

The location is privileged, in the center of the city of Câmara de Lobos, close to services, restaurants and shops.

Composed of 2 buildings, totaling 31 apartments in the typologies T1, T2 and T3, all with parking space and storage room.

The works are expected to be completed in 2025.

Your Legal Estate Legal Estate +351 939 079 579 <sup>2</sup> yourlegalestate@gmail.com

T +351 969 476 679 <sup>2</sup> · E geral@legalestate.pt Rua da Carreira 152 9000-042 AMI 20398