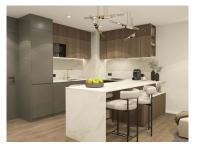

## Key features:

- ☐ Duplex penthouse with high quality finishes
- □ 2 spacious bedrooms with excellent light
- ☐ Stunning ocean views, oriented to the east
- ☐ Private rooftop with jacuzzi and barbecue, ideal for outdoor leisure time
- □ 1 parking space included
- ☐ Energy class A, ensuring efficiency and sustainability
- ☐ Spacious, elegant interior spaces with modern design