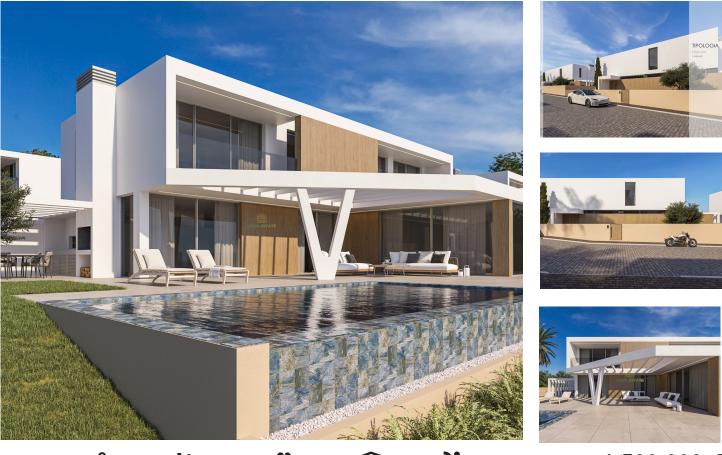

## Villa T3

New project in the construction phase, scheduled for completion in 2025. Modern villas with high-end finishes and stunning panoramic ocean views.

The villas offer a privileged location, providing an ideal combination of privacy and comfort in one of the most coveted areas of Madeira.

 $^{\rm r}$  (Call to national fixed network)  $~|~~^{\rm 2}$  (Call to national mobile network)

POWERED BY casafaricrm.com

• Pool

Terrace

· Drive way

• Built year: 2025

· Views: Sea views

Solar orientation: South

Quiet Location

**Property Features** 

• Proximity: Airport, Mountain, Beach, Golf course, Shopping, Restaurants, City, Open field, Hospital, Pharmacy, Public Transport, Schools

- Garage
- Laundry
- Storage / utility room
- Frontline property
- Uninterrupted views
- Balcony