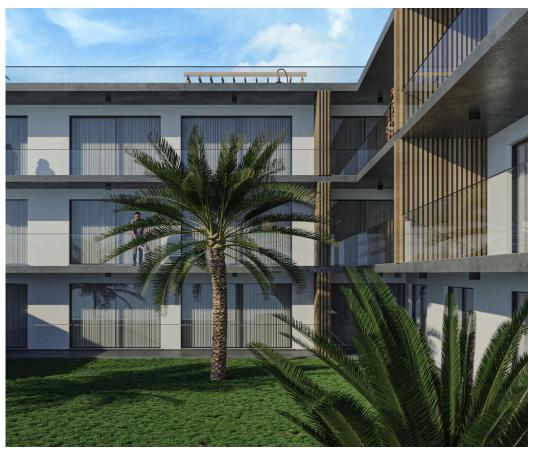

## **BARREIRINHA T2**

II 2 Bedroom Apartment with Balcony of 20m² | Ground floor

This 2 bedroom apartment on the ground floor offers a functional combination of comfort, modern design and well-distributed areas — ideal for those looking for practicality and tranquility in the heart of Funchal.

Includes covered parking space.

This is a property with great space efficiency, ideal for permanent residence or investment. It is located in a modern building and well located in the Barreirinha area.

## **Property Features**

Pool

Garden

· Built year: 2027

· Views: Sea views, City view

Quiet Location

Balcony

 Proximity: Beach, Shopping, Restaurants, City, Schools