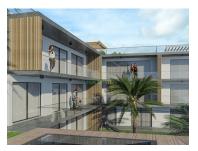

## Funchal (Santa Maria Maior) - Apartment

101,65

Area (m²)

Swimming Pool

625 000 €

(EUR €)

## **BARREIRINHA T2**

II 2 Bedroom Apartment with Balcony of 20m² | Ground floor

This 2 bedroom apartment on the ground floor offers a functional combination of comfort, modern design and well-distributed areas — ideal for those looking for practicality and tranquility in the heart of Funchal.

Includes covered parking space.

This is a property with great space efficiency, ideal for permanent residence or investment. It is located in a modern building and well located in the Barreirinha area.

## **Property Features**

Pool

Garden

· Built year: 2027

· Views: Sea views, City view

Quiet Location

Balcony

 Proximity: Beach, Shopping, Restaurants, City, Schools