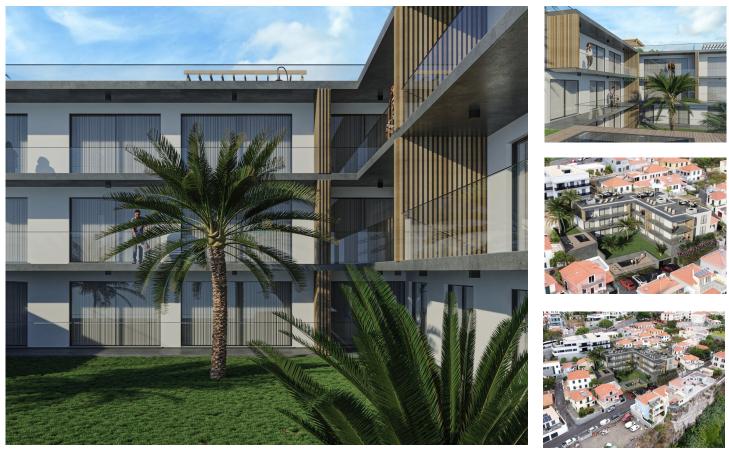

## **BARREIRINHA T1**

1 bedroom apartment with balcony of 16m<sup>2</sup> | Ground floor

This 1 bedroom apartment on the ground floor offers a functional combination of comfort, modern design and well-distributed areas — ideal for those looking for practicality and tranquility in the heart of Funchal.

The balcony is the perfect space to place a small outdoor table or plants, providing an extension of the indoor environment to enjoy in privacy.

Includes covered parking space.

This is a property with great space efficiency, ideal for permanent residence or investment. It is located in a modern building and well located in the Barreirinha area.

## **Property Features**

- Pool
- Terrace
- Floors: 2
- Walking distance to beach
- Parking space

- Proximity: Beach, Shopping, Restaurants, City, Schools
- Built year: 2027
- Drive way
- Quiet Location
- Balcony