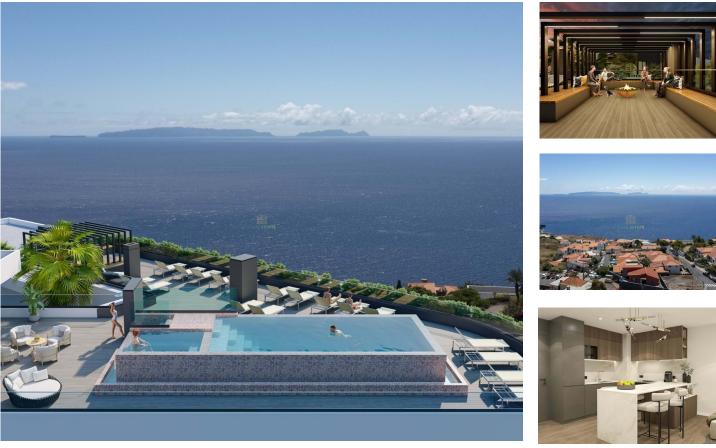

## **INFINITY 2°-T1**

We present this magnificent 1 bedroom apartment, located on the 2nd floor of an exclusive building, offering a unique experience of luxury and comfort.

Key features:

□ Apartment with high quality finishes

1

Bathrooms

- □ 1 spacious bedroom with excellent light
- □ Panoramic view of the ocean, facing east
- □ 1 parking space included
- □ Energy class A, ensuring efficiency and sustainability
- □ Spacious, elegant interior spaces with modern design

## **Property Features**

- Pool
- Terrace
- Floors: 5
- Storage / utility room
- Lift
- Uninterrupted views
- Balcony

- Proximity: Airport, Mountain, Beach, Shopping, Restaurants, City, Pharmacy, Public Transport
- Built year: 2026
- Drive way
- Views: Sea views, City view
- Double glazing
- Solar orientation: East