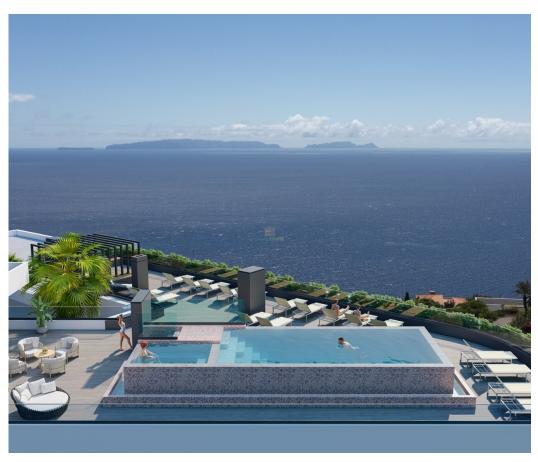

# Caniço - Apartment

**119,2** 

Area (m²)

Swimming Pool

400 000 €

(EUR €)

#### Key features:

- ☐ Apartment with high quality finishes
- □ 2 spacious bedrooms with excellent light
- ☐ Panoramic view of the ocean and mountains, facing west
- □ 1 parking space included
- ☐ Energy class A, ensuring efficiency and sustainability
- ☐ Spacious, elegant interior spaces with modern design

### **Property Features**

Pool

Terrace

• Floors: 5

• Storage / utility room

• Lift

• Uninterrupted views

Balcony