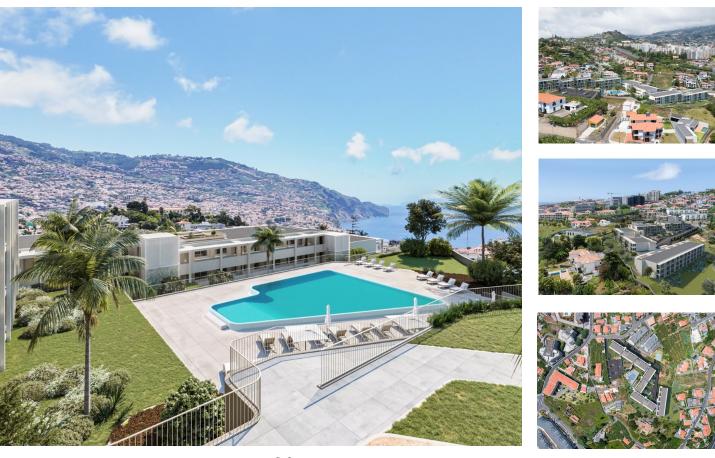

## Penthouse T2 – Block 2 (2nd and top floor)

Penthouse T2 - THE HILLS 
Luxury, Comfort and Exclusivity on High!

Located on the top floor of Block 2 of the prestigious THE HILLS condominium, this sophisticated 2 bedroom penthouse offers a perfect combination of indoor elegance and outdoor leisure. With an intelligent layout, the spaces were designed for maximum comfort:

I Terrace with Jacuzzi

The highlight of the property! Wooden deck, private pool, elegant landscaping and living space for unforgettable moments with the ones you love.

Live at the top in style and comfort. THE HILLS awaits you!

## **Property Features**

- Pool
- Floors: 2
- Laundry
- Storage / utility room
- Hydrotherapy Bath
- Balcony

- Built year: 2024
- Private condominium
- Drive way
- Views: Sea views, Mountain views, City view, Pool view
- Uninterrupted views