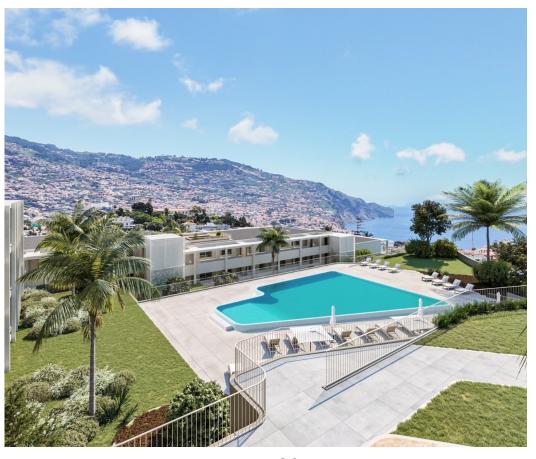

# 2 Bedroom Apartment – Block 1 (ground floor)

Located on the ground floor of Block 1 of the prestigious THE HILLS condominium, this 2 bedroom apartment offers a modern, functional and balanced layout, ideal for those looking for comfort and quality of life in a condominium with swimming pool and large common areas.

Ideal for both permanent residence and investment, this 2 bedroom apartment is part of the elegant THE HILLS condominium, located in Virtudes, just 5 minutes from the center of Funchal, with excellent access and in a quiet and residential area.

THE HILLS – Where space and tranquility meet

## **Property Features**

Pool

• Floors: 2

Laundry

· Storage / utility room

Balcony

• Built year: 2024

• Private condominium